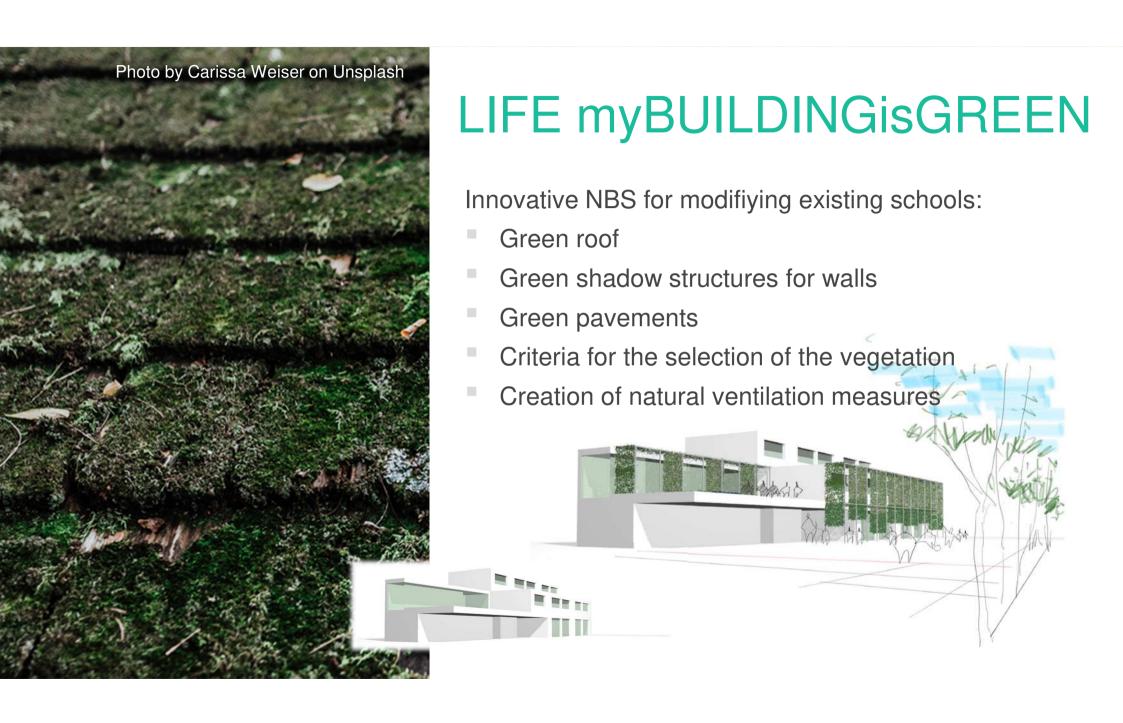

## LIFE myBUILDINGisGREEN

The overall objective of the project is to contribute to increasing the resilience of these buildings by implementing in them Nature-Based Solutions (NBS) as prototypes of climate adaptation and improved well-being.